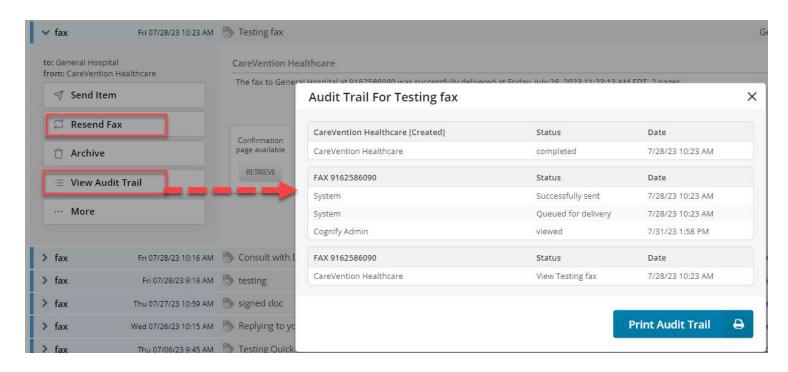

|
| 'D       | ALLERGY ALLERGIC REACTION                                         |
| 8        |                                                                   |
| ne       |                                                                   |
|          |                                                                   |
| <b></b>  |                                                                   |
| 0        |                                                                   |
| ~        | MEDICATIONS                                                       |
| <b>→</b> | MEDICATIONS DOSE TIMES PER DAY  (Please list ALL) (Mg_ pull etc.) |
| _        |                                                                   |

#### **Tracking**



- Audit Trail
- Quick Access to Resend



# Thank You