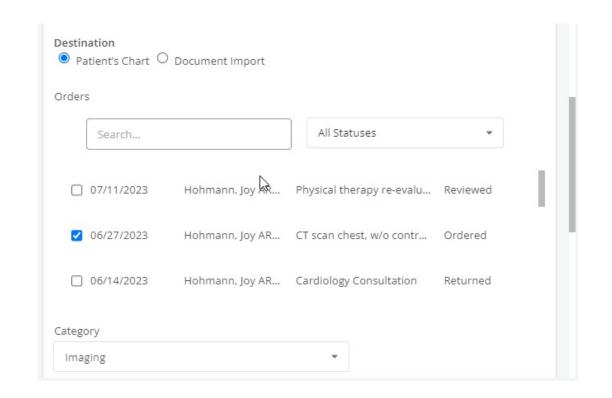

#### **Sending Directly to PrimeSuite**

- Similar steps as importing from within PrimeSuite
- Can attach to one or multiple orders
- Can indicate signed or route as unsigned to staff members
- Can send to multiple recipients at once