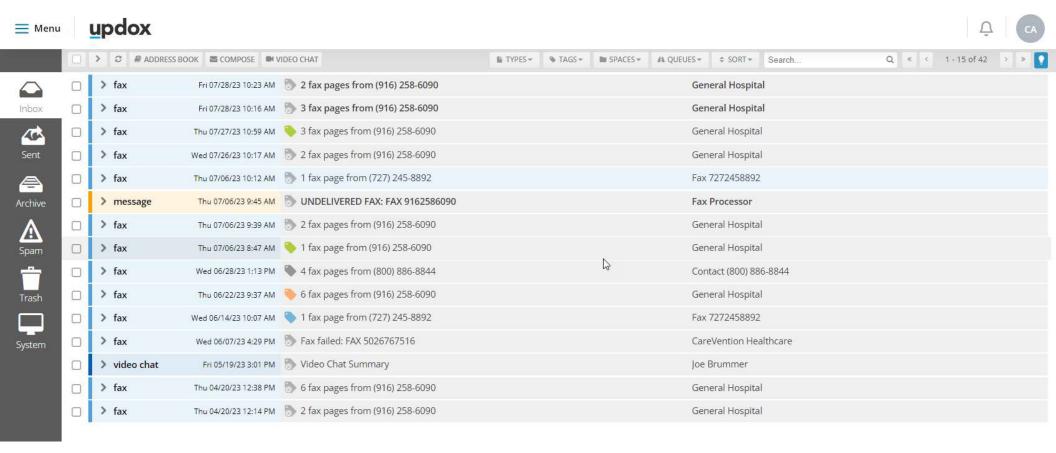

# Updox

**Electronic Fax Solution** 

08/23/23

Copyright © 2023, Tabula Rasa HealthCare, Inc., All Rights Reserved. These materials are confidential and proprietary information of Tabula Rasa HealthCare, Inc. and may not be reproduced in whole or in part without the written consent of Tabula Rasa HealthCare, Inc. | NASDAQ – TRHC.







Joy Hohmann
Sr. Systems Trainer, CareVention
HealthCare EHR/Integrated
Technology Solutions

#### **Agenda**



Inbox

**Sorting Functions** 

**Sent Items** 

**Sending to PrimeSuite** 

**Document Mark Up** 

**Audit Trail** 



## **Updox Demo**





#### Inbox





#### **Sorting Functions**



- Types
- Tags
- Spaces
- Queues





#### **Sending Directly to PrimeSuite**



- Similar steps as importing from within PrimeSuite
- Can attach to one or multiple orders
- Can indicate signed or route as unsigned to staff members
- Can send to multiple recipients at once









Copyright © 2023 Tabula Rasa HealthCare, Inc., All Rights Reserved. May not be used without permission. | NASDAQ - TRHC.

#### Sent





## Mark-up



| A        | MEDICAL HISTORY FORM                                              |
|----------|-------------------------------------------------------------------|
| В        | Full Name: Date:                                                  |
| I        | Birth Date: Age:                                                  |
| •<br>@*