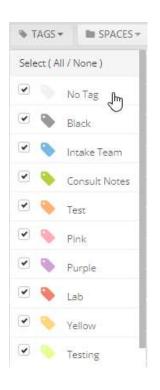

# Updox

**Electronic Fax Solution** 

08/23/23

Copyright © 2023, Tabula Rasa HealthCare, Inc., All Rights Reserved. These materials are confidential and proprietary information of Tabula Rasa HealthCare, Inc. and may not be reproduced in whole or in part without the written consent of Tabula Rasa HealthCare, Inc. | NASDAQ – TRHC.







Joy Hohmann
Sr. Systems Trainer, CareVention
HealthCare EHR/Integrated
Technology Solutions

#### **Agenda**



Inbox

**Sorting Functions** 

**Sent Items** 

**Sending to PrimeSuite** 

**Document Mark Up** 

**Audit Trail** 



## **Updox Demo**





#### Inbox





#### **Sorting Functions**



- Types
- Tags
- Spaces
- Queues





#### **Sending Directly to PrimeSuite**



- Similar steps as importing from within PrimeSuite
- Can attach to one or multiple orders
- Can indicate signed or route as unsigned to staff members
- Can send to multiple recipients at once









Copyright © 2023 Tabula Rasa HealthCare, Inc., All Rights Reserved. May not be used without permission. | NASDAQ - TRHC.

#### Sent





## Mark-up



| A        | MEDICAL HISTORY FORM                                              |
|----------|-------------------------------------------------------------------|
| В        | Full Name: Date:                                                  |
| I        | Birth Date: Age:                                                  |
| •<br>@*  | ALLERGIES □ NO ALLERGIES