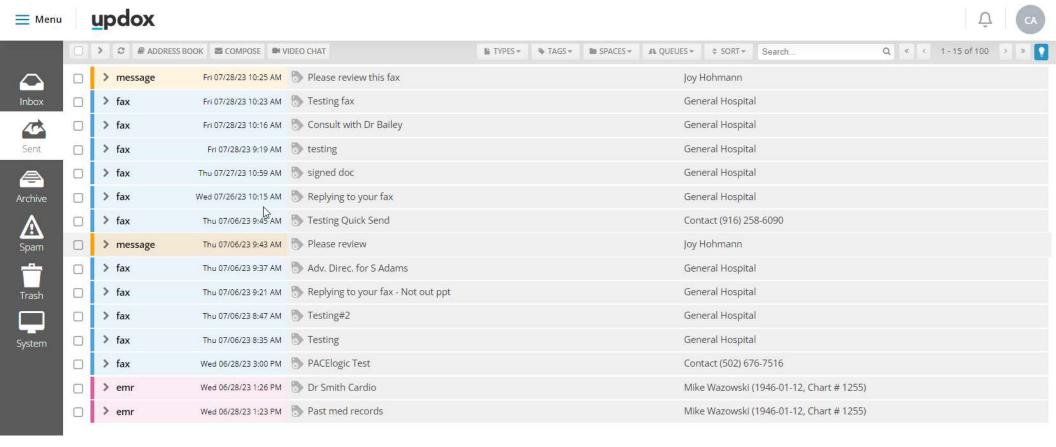

thout the written consent of Tabula Rasa HealthCare, Inc. | NASDAQ – TRHC.







Joy Hohmann
Sr. Systems Trainer, CareVention
HealthCare EHR/Integrated
Technology Solutions

#### **Agenda**



Inbox

**Sorting Functions** 

**Sent Items** 

**Sending to PrimeSuite** 

**Document Mark Up** 

**Audit Trail** 



## **Updox Demo**





#### Inbox





#### **Sorting Functions**



- Types
- Tags
- Spaces
- Queues





#### **Sending Directly to PrimeSuite**



- Similar steps as importing from within PrimeSuite
- Can attach to one or multiple orders
- Can indicate signed or route as unsigned to staff members
- Can send to multiple recipients at once









Copyright © 2023 Tabula Rasa HealthCare, Inc., All Rights Reserved. May not be used without permission. | NASDAQ - TRHC.

#### Sent





## Mark-up



| A        | MEDICAL HISTORY FORM                                              |
|----------|-------------------------------------------------------------------|
| В        | Full Name: Date:                                                  |
| I        | Birth Date: Age:                                                  |
| •<br>@*  | ALLERGIES □ NO ALLERGIES                                          |
| 'D       | ALLERGY ALLERGIC REACTION                                         |
| 8        |                                                                   |
| ne       |                                                                   |
|          |                                                                   |
| <b></b>  |