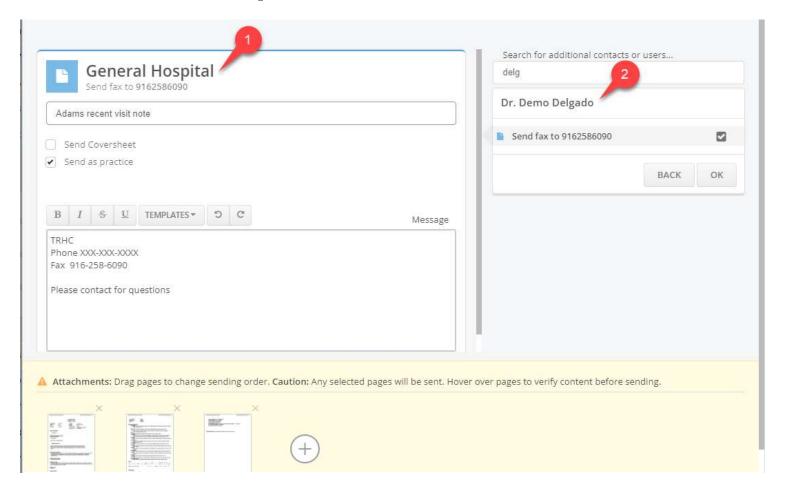

#### **Sending Directly to PrimeSuite**

- Similar steps as importing from within PrimeSuite
- Can attach to one or multiple orders
- Can indicate signed or route as unsigned to staff members
- Can send to multiple recipients at once