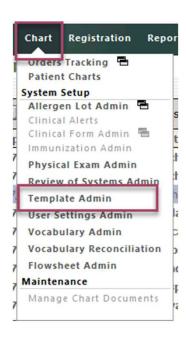

## **Modifying Current Templates**

- 1) Log into the correct template username
- 2) Chart > Template Admin
- 3) Select the template you want to modify and click "Edit Template"