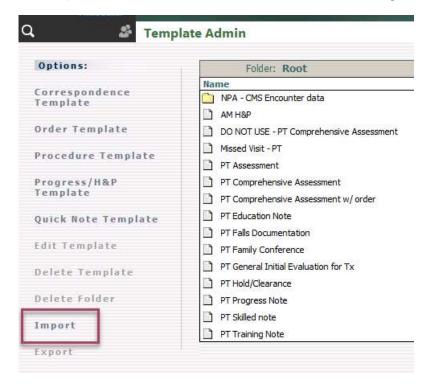

- 4) Once logged into the correct user go back to Chart > Template Admin
- 5) Select "Import" and "Browse" next to "File System" on the next pop-up screen

- 6) Select the template you saved on the cloud and click on "Open"
- 7) The template will show. Click on the template for it to be under "Current Selections" and click, "Start Import"