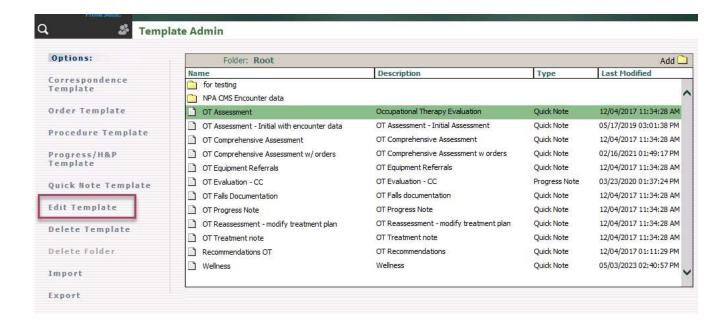

## **Modifying Current Templates**

- 1) Log into the correct template username
- 2) Chart > Template Admin
- 3) Select the template you want to modify and click "Edit Template"