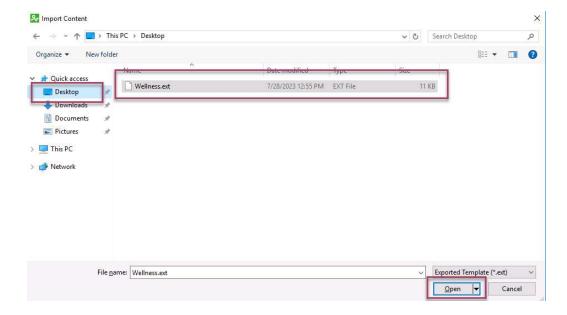

- 4) Once logged into the correct user go back to Chart > Template Admin
- 5) Select "Import" and "Browse" next to "File System" on the next pop-up screen

- 6) Select the template you saved on the cloud and click on "Open"
- 7) The template will show. Click on the template for it to be under "Current Selections" and click, "Start Import"