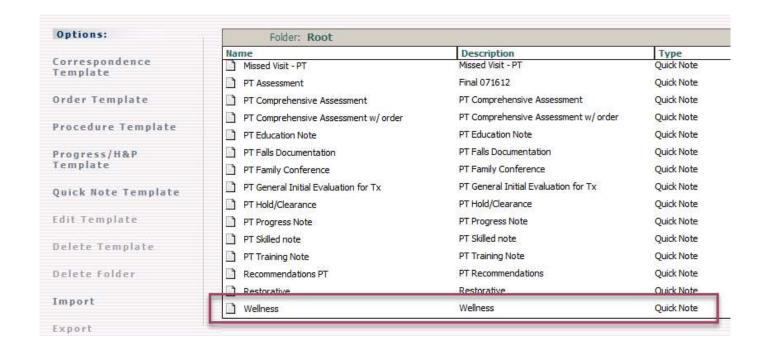

u want to move and select "Move Template"
- 2) Right click on the folder you wish to move it to and select "Place Template In This Folder"







1) Select the template you wish to move and click "Export"





2) Select where on the cloud you want it to be stored and click "Save"





3) Logout and login as the template user you wish to import the template to







- 4) Once logged into the correct user go back to Chart > Template Admin
- 5) Select "Import" and "Browse" next to "File System" on the next pop-up screen







- 6) Select the template you saved on the cloud and click on "Open"
- 7) The template will show. Click on the template for it to be under "Current Selections" and click, "Start Import"







#### 8) The template will be present in the different template user for use





# **Creating New Templates**

Copyright © 2023 Tabula Rasa HealthCare, Inc., All Rights Reserved. May not be used without permission. | NASDAQ - TRHC.

## **Creating New Templates**





 $Copyright @ 2023 \ Tabula \ Rasa \ Health Care, \ Inc., \ All \ Rights \ Reserved. \ May \ not \ be \ used \ without \ permission. \ | \ NASDAQ-TRHC.$ 







# Thank You