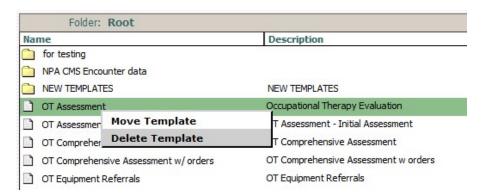

### **Moving Template into a Folder**

- 1) Right click on the template you want to move and select "Move Template"
- 2) Right click on the folder you wish to move it to and select "Place Template In This Folder"