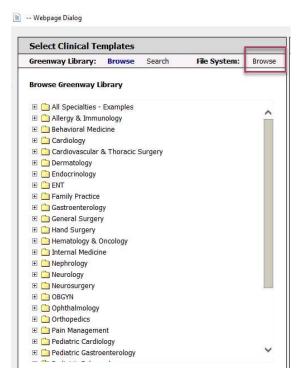

- 4) Once logged into the correct user go back to Chart > Template Admin
- 5) Select "Import" and "Browse" next to "File System" on the next pop-up screen

- 6) Select the template you saved on the cloud and click on "Open"
- 7) The template will show. Click on the template for it to be under "Current Selections" and click, "Start Import"