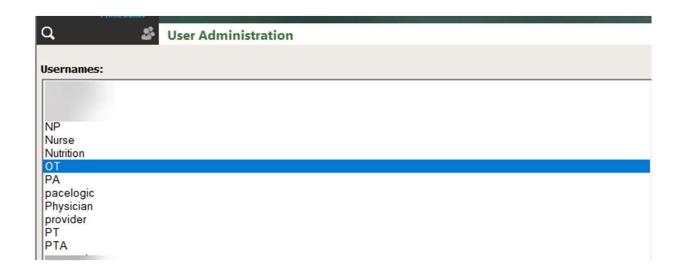

# **Template Admin**



## **Agenda**



**Logging in as the Template User** 

**Modifying Current Templates** 

**Creating Folders & Moving Templates** 

**Creating New Templates** 





# Logging in as the Template User

# Logging in as the Template User



#### 1) Find the correct username



# Logging in as the Template User



- 2) Log out of your username
- 3) Type in the template username and password







# **Modifying Current Templates**

Copyright © 2023 Tabula Rasa HealthCare, Inc., All Rights Reserved. May not be used without permission. | NASDAQ - TRHC.

## **Modifying Current Templates**



- 1) Log into the correct template username
- 2) Chart > Template Admin
- 3) Select the template you want to modify and click "Edit Template"





## **Modifying Current Templates**



- 4) Modify the template name if needed
- 5) Move along sections of the note making changes
- 6) "Save" to overwrite current template or "Save As" to create a copy with your changes





# **Creating Folders and Moving Templates**

Copyright © 2023 Tabula Rasa HealthCare, Inc., All Rights Reserv