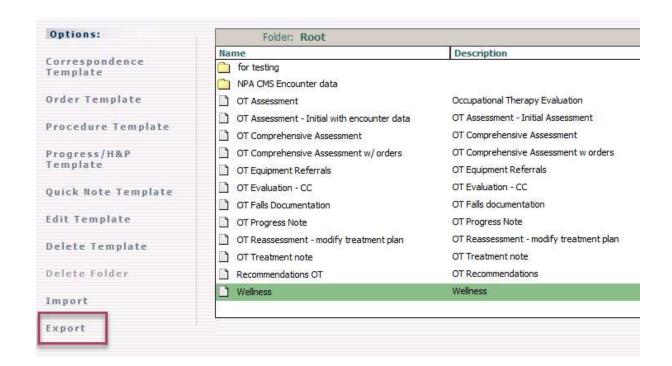

1) Select the template you wish to move and click "Export"

2) Select where on the cloud you want it to be stored and click "Save"

3) Logout and login as the template user you wish to import the template to