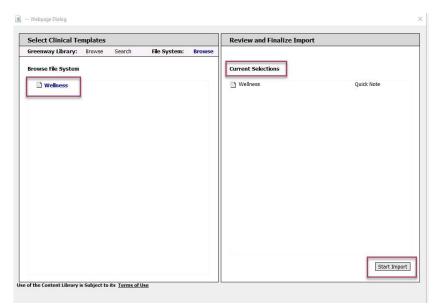

- 4) Once logged into the correct user go back to Chart > Template Admin
- 5) Select "Import" and "Browse" next to "File System" on the next pop-up screen

- 6) Select the template you saved on the cloud and click on "Open"
- 7) The template will show. Click on the template for it to be under "Current Selections" and click, "Start Import"