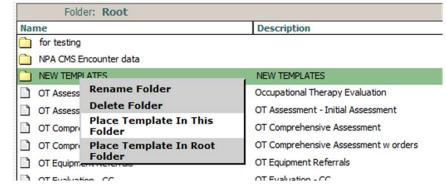

## **Creating Folders**

- 1) Log into the correct template username
- 2) Select "Add" and type in the name of the folder

### **Moving Template into a Folder**

- 1) Right click on the template you want to move and select "Move Template"
- 2) Right click on the folder you wish to move it to and select "Place Template In This Folder"