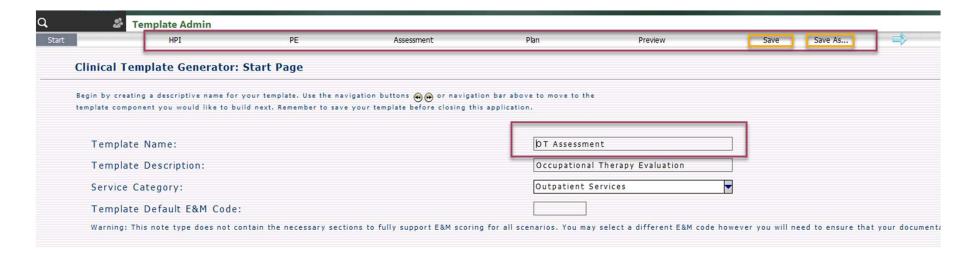

## **Modifying Current Templates**

- 1) Log into the correct template username
- 2) Chart > Template Admin
- 3) Select the template you want to modify and click "Edit Template"

## **Modifying Current Templates**

- 4) Modify the template name if needed
- 5) Move along sections of the note making changes
- 6) "Save" to overwrite current template or "Save As" to create a copy with your changes