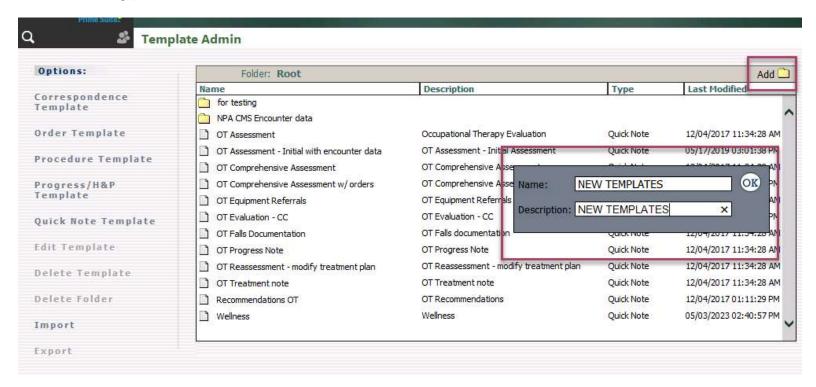

## **Creating Folders**

- 1) Log into the correct template username
- 2) Select "Add" and type in the name of the folder

### **Moving Template into a Folder**

- 1) Right click on the template you want to move and select "Move Template"
- 2) Right click on the folder you wish to move it to and select "Place Template In This Folder"