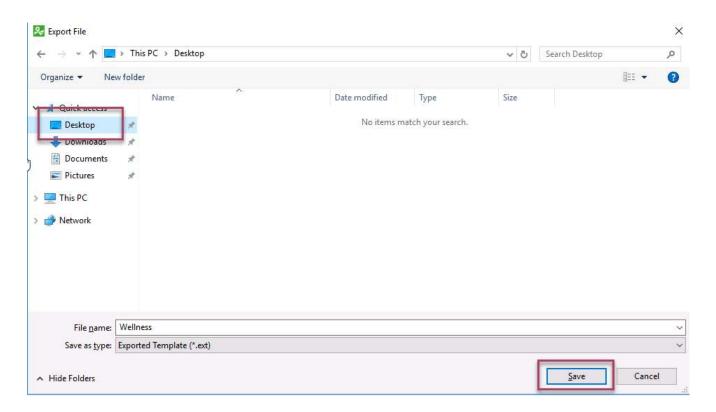

1) Select the template you wish to move and click "Export"

2) Select where on the cloud you want it to be stored and click "Save"

3) Logout and login as the template user you wish to import the template to