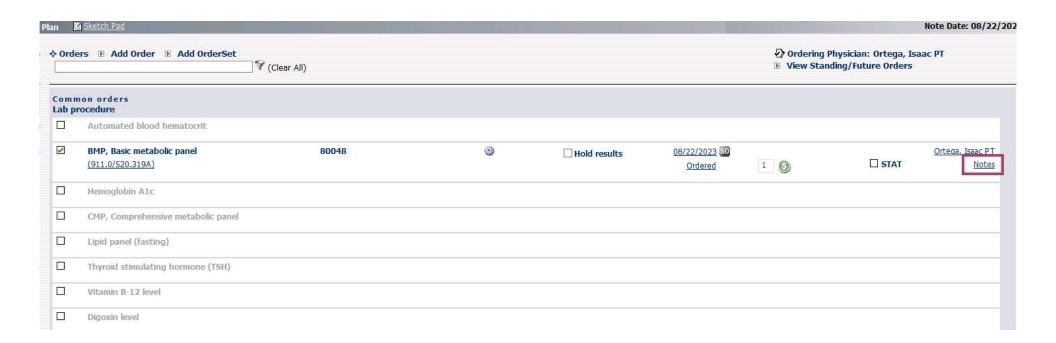

#### 1. Select the correct filter

#### 2. Click View/Edit on the order

#### 3. Add a comment and change the status

#### 4. Click Save & Close