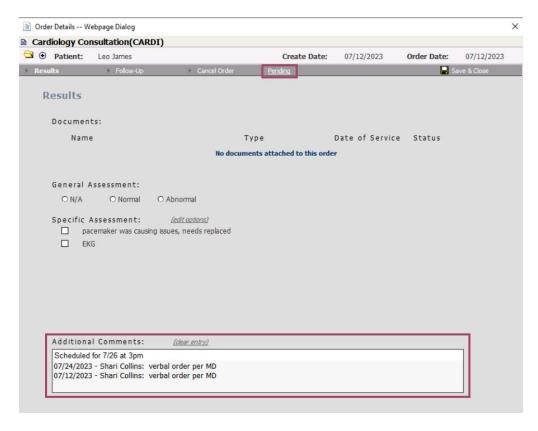

images and deleted the text box with bullet behind the image. Carla L. Davenport, MBA, MS, 2023-08-07T21:35:36.588



























Copyright © 2023 Tabula Rasa HealthCare, Inc., All Rights Reserved. May not be used without permission. | NASDAQ - TRHC.



#### 1. Order from the Plan section





#### 2. Add the order to the note





#### 2. Add the order to the note





#### 2. Add the order to the note





#### 3. Link the diagnosis to the order





#### 4. Add your notes





#### 5. Save the note





# **Working the Order**

Copyright © 2023 Tabula Rasa HealthCare, Inc., All Rights Reserved. May not be used without permission. | NASDAQ - TRHC.



#### 1. Select the correct filter





#### 2. Click View/Edit on the order





#### 3. Add a comment and change the status





#### 4. Click Save & Close





#### 5. If needed, schedule the appointment





- 6. Import the results into Prime Suite
- For those who do not use Updox









| Order Name V=                                                                                                                                                 | Ordering Provider     | Status   | Create Date |   |  |
|---------------------------------------------------------------------------------------------------------------------------------------------------------------|-----------------------|----------|-------------|---|--|
| seat                                                                                                                                                          | Ortega, Isaac         | Ordered  |