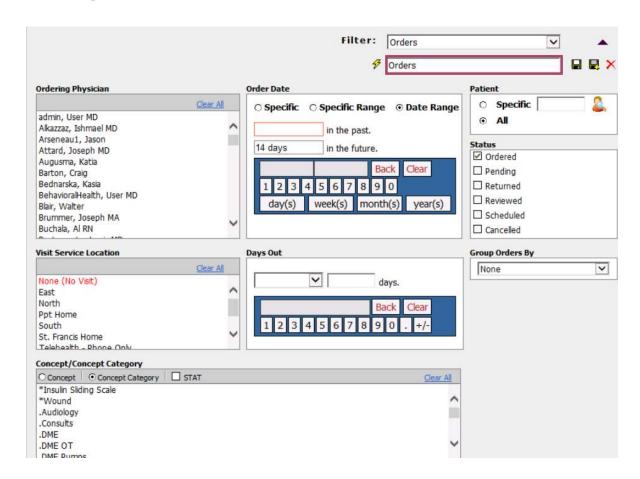

pyright © 2023 Tabula Rasa HealthCare, Inc., All Rights Reserved. May not be used without permission. | NASDAQ - TRHC.

## CLDMM0 I enlarged the image slightly Carla L. Davenport, MBA, MS, 2023-08-07T21:30:03.712

## CLDMM1 In several places throughout this deck, I enlarged images and deleted the text box with bullet behind the image. Carla L. Davenport, MBA, MS, 2023-08-07T21:35:36.588







Copyright © 2023 Tabula Rasa HealthCare, Inc., All Rights Reserved. May not be used without permission. | NASDAQ - TRHC.

## CLDMM0 I enlarged the image slightly Carla L. Davenport, MBA, MS, 2023-08-07T21:30:03.712

## CLDMM1 In several places throughout this deck, I enlarged images and deleted the text box with bullet behind the image. Carla L. Davenport, MBA, MS, 2023-08-07T21:35:36.588



























Copyright © 2023 Tabula Rasa HealthCare, Inc., All Rights Reserved. May not be used without permission. | NASDAQ - TRHC.



#### 1. Order from the Plan section





#### 2. Add the order to the note





#### 2. Add the order to the note





#### 2. Add the order to the note





#### 3. Link the diagnosis to the order





#### 4. Add your notes





#### 5. Save the note





# **Working the Order**

Copyright © 2023 Tabula Rasa HealthCare, Inc., All Rights Reserved. May not be used without permission. | NASDAQ - TRHC.



#### 1. Select the correct filter





#### 2. Click View/Edit on the order





#### 3. Add a comment and change the status





#### 4. Click Save & Close





#### 5. If needed, schedule the appointment





- 6. Import the results into Prime Suite
-