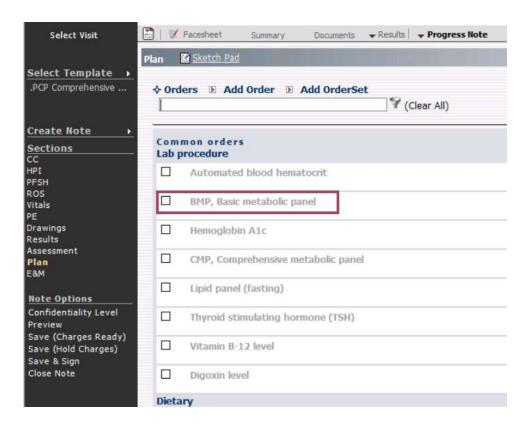

CLDMM1 In several places throughout this deck, I enlarged images and deleted the text box with bullet behind the image. Carla L. Davenport, MBA, MS, 2023-08-07T21:35:36.588







Copyright © 2023 Tabula Rasa HealthCare, Inc., All Rights Reserved. May not be used without permission. | NASDAQ - TRHC.

## CLDMM0 I enlarged the image slightly Carla L. Davenport, MBA, MS, 2023-08-07T21:30:03.712

## CLDMM1 In several places throughout this deck, I enlarged images and deleted the text box with bullet behind the image. Carla L. Davenport, MBA, MS, 2023-08-07T21:35:36.588



























Copyright © 2023 Tabula Rasa HealthCare, Inc., All Rights Reserved. May not be used without permission. | NASDAQ - TRHC.



#### 1. Order from the Plan section





#### 2. Add the order to the note





#### 2. Add the order to the note





#### 2. Add the order to the note





#### 3. Link the diagnosis to the order





#### 4. Add your notes





#### 5. Save the note





# **Working the Order**

Copyright © 2023 Tabula Rasa HealthCare, Inc., All Rights Reserved. May not be used without permission. | NASDAQ - TRHC.



#### 1. Select the correct filter





#### 2. Click View/Edit on the order





#### 3. Add a comment and change the status





#### 4. Click Save & Close





#### 5. If needed, schedule the appointment





- 6. Import the results into Prime Suite
- For those who do not use Updox









| Order Name V=                                                                                                                                                 | Ordering Prov