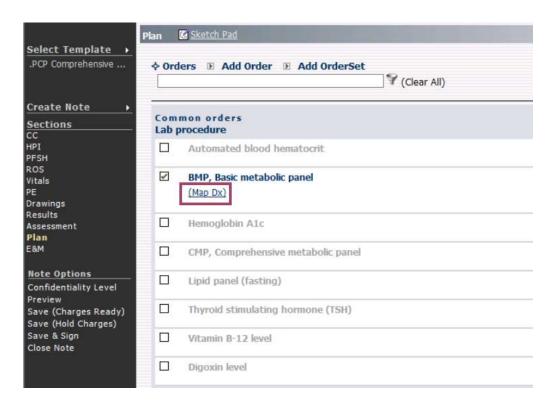

#### 1. Order from the Plan section

#### 2. Add the order to the note

#### 3. Link the diagnosis to the order