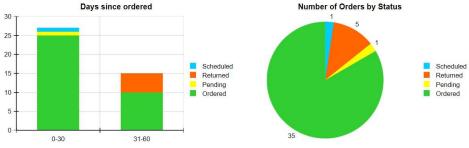

### Demo

| <b>Patient</b> ID | <b>PPT Name</b> ⊗ | ⊖ Order<br>Name                                 | e Procedure Code | ⊖ Ordering<br>Physician | ⊖ Order<br>Date | ⊕ Days<br>Out | ⊕ Days in<br>Status | <b>Status</b> ⊗ | e Center ⊕ |
|-------------------|-------------------|-------------------------------------------------|------------------|-------------------------|-----------------|---------------|---------------------|-----------------|------------|
| 1413              | James, Leo        | Psychiatry<br>Consultation                      | PSYCH            | Collins, Shari RD       | 6/6/2023        | 48            | 48                  | Ordered         | East       |
| 1414              | Davis, Carla      | Nephrology<br>Consultation                      | NEPHR            | Physician, User MD      | 6/13/2023       | 41            | 41                  | Returned        | North      |
| 1414              | Davis, Carla      | Pneumococcal<br>vaccine, adult<br>dosage, SQ/IM | 90472, 90732     | Physician, User MD      | 6/13/2023       | 41            | 41                  | Ordered         | North      |
| 1272              | Adams, Susie      | Return to Clinic<br>Request                     |                  | Hohmann, Joy<br>ARNP    | 6/14/2023       | 40            | 40                  | Ordered         | North      |
| 1272              | Adams, Susie      | Cardiology<br>Consultation                      | CARDI            | Hohmann, Joy<br>ARNP    | 6/14/2023       | 40            | 12                  | Returned        | North      |