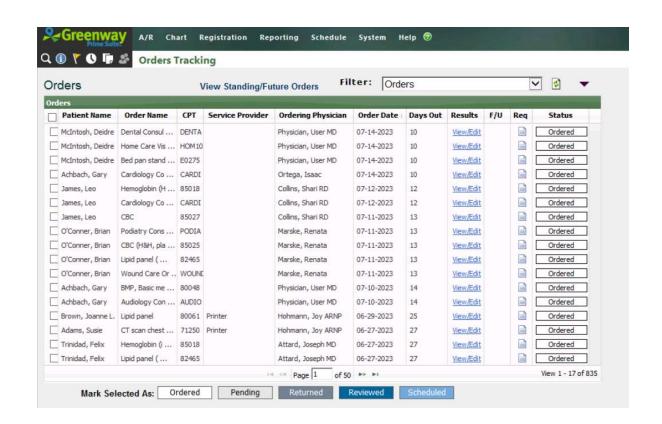

#### 1. Select the correct filter

#### 2. Click View/Edit on the order

#### 3. Add a comment and change the status

#### 4. Click Save & Close

#### 5. If needed, schedule the appointment

- 6. Import the results into Prime Suite
- For those who do not use Updox

| Order Name V=                                                                                                                                                 | Ordering Provider     | Status   | Create Date |   |  |
|---------------------------------------------------------------------------------------------------------------------------------------------------------------|-----------------------|----------|-------------|---|--|
| seat                                                                                                                                                          | Ortega, Isaac         | Ordered  | 11/23/2022  |   |  |
| Blood urate measurement                                                                                                                                       | Ortega, Isaac         | Ordered  | 12/20/2022  | ^ |  |
| Lipid panel (fasting)                                                                                                                                         | Ortega, Isaac         | Ordered  | 12/20/2022  |   |  |
| Cardiology Consultation                                                                                                                                       | Ortega, Isaac         | Ordered  | 4/19/2023   |   |  |
| Cardiology Consultation                                                                                                                                       | Ortega, Isaac         | Ordered  | 5/12/2023   |   |  |
| Cardiology Consultation                                                                                                                                       | Ortega, Isaac         | Ordered  | 5/19/2023   |   |  |
| 4. Select Date: 05/12/2023  5. Document Name: □ocument - Cardiology Co  6. Select Document Type: □consults Cardiology  7. Is this document authenticated/sign | ay ▼<br>ned? ○Yes ⊙No | Override |             |   |  |
| 5. Document Name: Document - Cardiology Co. 6. Select Document Type: Consults Cardiology                                                                      |                       | Override |             |   |  |