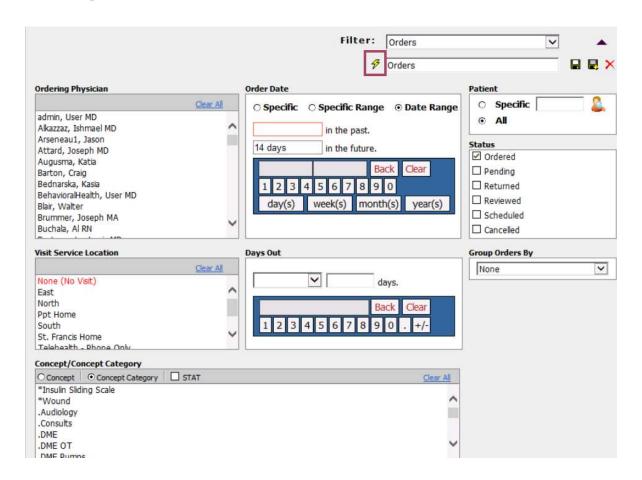

© 2023 Tabula Rasa HealthCare, Inc., All Rights Reserved. May not be used without permission. | NASDAQ - TRHC.

## CLDMM0 I enlarged the image slightly Carla L. Davenport, MBA, MS, 2023-08-07T21:30:03.712

## CLDMM1 In several places throughout this deck, I enlarged images and deleted the text box with bullet behind the image. Carla L. Davenport, MBA, MS, 2023-08-07T21:35:36.588







Copyright © 2023 Tabula Rasa HealthCare, Inc., All Rights Reserved. May not be used without permission. | NASDAQ - TRHC.

## CLDMM0 I enlarged the image slightly Carla L. Davenport, MBA, MS, 2023-08-07T21:30:03.712

## CLDMM1 In several places throughout this deck, I enlarged images and deleted the text box with bullet behind the image. Carla L. Davenport, MBA, MS, 2023-08-07T21:35:36.588



























Copyright © 2023 Tabula Rasa HealthCare, Inc., All Rights Reserved. May not be used without permission. | NASDAQ - TRHC.



#### 1. Order from the Plan section





#### 2. Add the order to the note





#### 2. Add the order to the note





#### 2. Add the order to the note





#### 3. Link the diagnosis to the order





#### 4. Add your notes





#### 5. Save the note





# **Working the Order**

Copyright © 2023 Tabula Rasa HealthCare, Inc., All Rights Reserved. May not be used without permission. | NASDAQ - TRHC.



#### 1. Select the correct filter





#### 2. Click View/Edit on the order





#### 3. Add a comment and change the status





#### 4. Click Save & Close





#### 5. If needed, schedule the appointment





- 6. Import the results into Prime Suite
- For tho