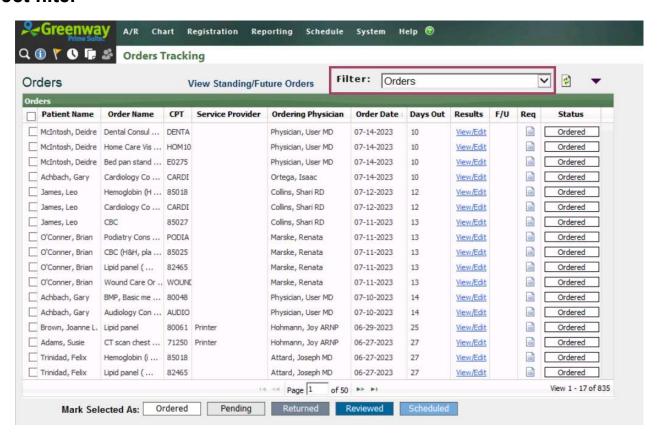

, MS, 2023-08-07T21:30:03.712

## CLDMM1 In several places throughout this deck, I enlarged images and deleted the text box with bullet behind the image. Carla L. Davenport, MBA, MS, 2023-08-07T21:35:36.588



























Copyright © 2023 Tabula Rasa HealthCare, Inc., All Rights Reserved. May not be used without permission. | NASDAQ - TRHC.



#### 1. Order from the Plan section





#### 2. Add the order to the note





#### 2. Add the order to the note





#### 2. Add the order to the note





#### 3. Link the diagnosis to the order





#### 4. Add your notes





#### 5. Save the note





# **Working the Order**

Copyright © 2023 Tabula Rasa HealthCare, Inc., All Rights Reserved. May not be used without permission. | NASDAQ - TRHC.



#### 1. Select the correct filter





#### 2. Click View/Edit on the order





#### 3. Add a comment and change the status





#### 4. Click Save & Close





#### 5. If needed, schedule the appointment





- 6. Import the results into Prime Suite
- For those who do not use Updox









| Order Name V=                                                                                                                                                 | Ordering Provider     | Status   | Create Date |   |  |
|---------------------------------------------------------------------------------------------------------------------------------------------------------------|-----------------------|----------|-------------|---|--|
| seat