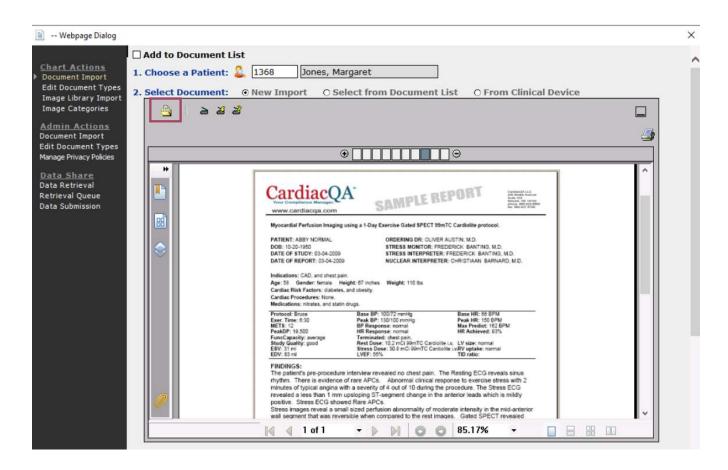

#### 5. If needed, schedule the appointment

- 6. Import the results into Prime Suite
- For those who do not use Updox

| Order Name V=                                                                                                                                                 | Ordering Provider     | Status   | Create Date |   |  |
|---------------------------------------------------------------------------------------------------------------------------------------------------------------|-----------------------|----------|-------------|---|--|
| seat                                                                                                                                                          | Ortega, Isaac         | Ordered  | 11/23/2022  |   |  |
| Blood urate measurement                                                                                                                                       | Ortega, Isaac         | Ordered  | 12/20/2022  | ^ |  |
| Lipid panel (fasting)                                                                                                                                         | Ortega, Isaac         | Ordered  | 12/20/2022  |   |  |
| Cardiology Consultation                                                                                                                                       | Ortega, Isaac         | Ordered  | 4/19/2023   |   |  |
| Cardiology Consultation                                                                                                                                       | Ortega, Isaac         | Ordered  | 5/12/2023   |   |  |
| Cardiology Consultation                                                                                                                                       | Ortega, Isaac         | Ordered  | 5/19/2023   |   |  |
| 4. Select Date: 05/12/2023  5. Document Name: □ocument - Cardiology Co  6. Select Document Type: □consults Cardiology  7. Is this document authenticated/sign | ay ▼<br>ned? ○Yes ⊙No | Override |             |   |  |
| 5. Document Name: Document - Cardiology Co. 6. Select Document Type: Consults Cardiology                                                                      |                       | Override |             |   |  |

| Order Name  ▼=                                                                                                                                                                     | Ordering Provider | Status   | Create Date             |    |  |
|------------------------------------------------------------------------------------------------------------------------------------------------------------------------------------|-------------------|----------|-------------------------|----|--|
| seat                                                                                                                                                                               | Ortega, Isaac     | Ordered  | 11/23/2022              |    |  |
| Blood urate measurement                                                                                                                                                            | Ortega, Isaac     | Ordered  | 12/20/2022              | _^ |  |
| Lipid panel (fasting)                                                                                                                                                              | Ortega, Isaac     | Ordered  | 12/20/2022<br>4/19/2023 |    |  |
| Cardiology Consultation                                                                                                                                                            | Ortega, Isaac     | Ordered  |                         |    |  |
| Cardiology Consultation                                                                                                                                                            | Ortega, Isaac     | Ordered  | 5/12/2023               | -  |  |
| Cardiology Consultation                                                                                                                                                            | Ortega, Isaac     | Ordered  | 5/19/2023               |    |  |
| 4. Select Date: 05/12/2023   5. Document Name: □ocument - Cardiology Consultation  6. Select Document Type: □consults Cardiology ▼  7. Is this document authenticated/signed? ○ Ye |                   | Override |                         |    |  |
| 5. Document Name: Document - Cardiology Consultation 6. Select Document Type: Consults Cardiology                                                                                  |                   | Override |                         |    |  |
| 5. Document Name: ☐ □ □ □ □ □ □ □ □ □ □ □ □ □ □ □ □ □ □                                                                                                                            |                   | Override |                         |    |  |