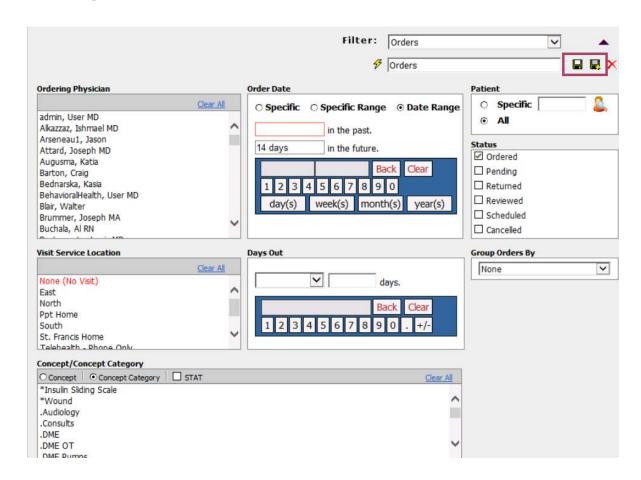

ght © 2023 Tabula Rasa HealthCare, Inc., All Rights Reserved. May not be used without permission. | NASDAQ - TRHC.

## CLDMM0 I enlarged the image slightly Carla L. Davenport, MBA, MS, 2023-08-07T21:30:03.712

## CLDMM1 In several places throughout this deck, I enlarged images and deleted the text box with bullet behind the image. Carla L. Davenport, MBA, MS, 2023-08-07T21:35:36.588







Copyright © 2023 Tabula Rasa HealthCare, Inc., All Rights Reserved. May not be used without permission. | NASDAQ - TRHC.

## CLDMM0 I enlarged the image slightly Carla L. Davenport, MBA, MS, 2023-08-07T21:30:03.712

## CLDMM1 In several places throughout this deck, I enlarged images and deleted the text box with bullet behind the image. Carla L. Davenport, MBA, MS, 2023-08-07T21:35:36.588



























Copyright © 2023 Tabula Rasa HealthCare, Inc., All Rights Reserved. May not be used without permission. | NASDAQ - TRHC.



#### 1. Order from the Plan section





#### 2. Add the order to the note





#### 2. Add the order to the note





#### 2. Add the order to the note





#### 3. Link the diagnosis to the order





#### 4. Add your notes





#### 5. Save the note





# **Working the Order**

Copyright © 2023 Tabula Rasa HealthCare, Inc., All Rights Reserved. May not be used without permission. | NASDAQ - TRHC.



#### 1. Select the correct filter





#### 2. Click View/Edit on the order





#### 3. Add a comment and change the status





#### 4. Click Save & Close





#### 5. If needed, schedule the appointment





- 6. Import the results into Prime Suite
- For