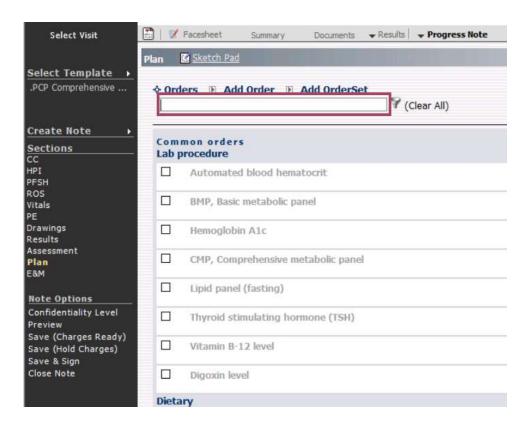

is deck, I enlarged images and deleted the text box with bullet behind the image. Carla L. Davenport, MBA, MS, 2023-08-07T21:35:36.588







Copyright © 2023 Tabula Rasa HealthCare, Inc., All Rights Reserved. May not be used without permission. | NASDAQ - TRHC.

## CLDMM0 I enlarged the image slightly Carla L. Davenport, MBA, MS, 2023-08-07T21:30:03.712

## CLDMM1 In several places throughout this deck, I enlarged images and deleted the text box with bullet behind the image. Carla L. Davenport, MBA, MS, 2023-08-07T21:35:36.588



























Copyright © 2023 Tabula Rasa HealthCare, Inc., All Rights Reserved. May not be used without permission. | NASDAQ - TRHC.



#### 1. Order from the Plan section





#### 2. Add the order to the note





#### 2. Add the order to the note





#### 2. Add the order to the note





#### 3. Link the diagnosis to the order





#### 4. Add your notes





#### 5. Save the note





# **Working the Order**

Copyright © 2023 Tabula Rasa HealthCare, Inc., All Rights Reserved. May not be used without permission. | NASDAQ - TRHC.



#### 1. Select the correct filter





#### 2. Click View/Edit on the order





#### 3. Add a comment and change the status





#### 4. Click Save & Close





#### 5. If needed, schedule the appointment





- 6. Import the results into Prime Suite
- For those who do not use Updox









| Order Name V=                                                                                                                                                 | Ordering Provider     | Status   | Create Date |   |