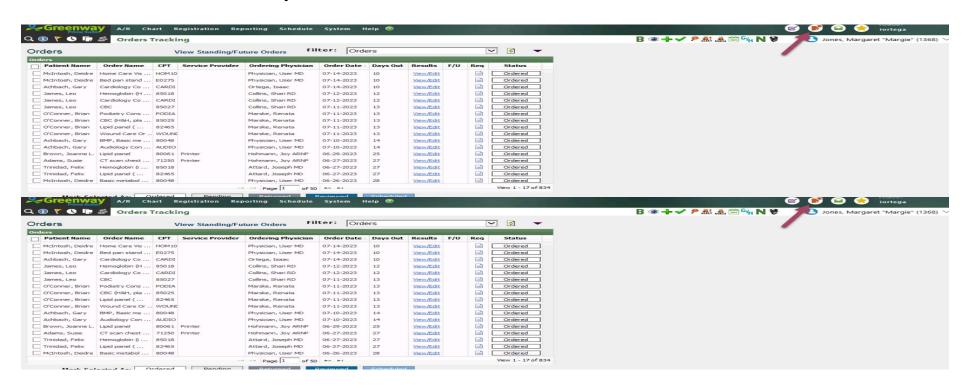

#### 1. Select the correct filter

#### 2. Click View/Edit on the order

#### 3. Add a comment and change the status

#### 4. Click Save & Close