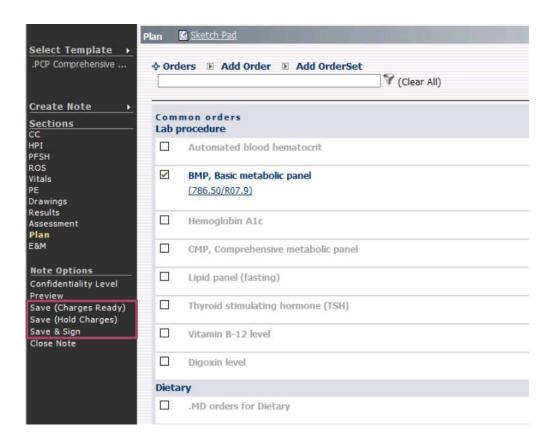

#### 3. Link the diagnosis to the order

#### 4. Add your notes

#### 5. Save the note