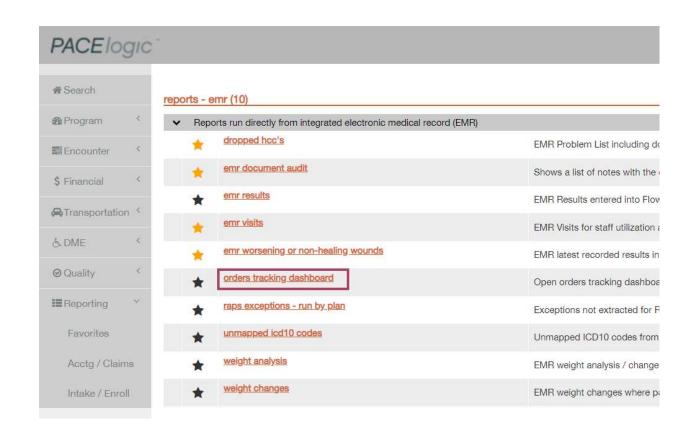

### Demo

| <b>Patient</b> ID | <b>PPT Name</b> ⊗ | ⊖ Order<br>Name                                 | e Procedure Code | ⊖ Ordering<br>Physician | ⊖ Order<br>Date | ⊕ Days<br>Out | ⊕ Days in<br>Status | <b>Status</b> ⊗ | e Center ⊕ |
|-------------------|-------------------|-------------------------------------------------|------------------|-------------------------|-----------------|---------------|---------------------|-----------------|------------|
| 1413              | James, Leo        | Psychiatry<br>Consultation                      | PSYCH            | Collins, Shari RD       | 6/6/2023        | 48            | 48                  | Ordered         | East       |
| 1414              | Davis, Carla      | Nephrology<br>Consultation                      | NEPHR            | Physician, User MD      | 6/13/2023       | 41            | 41                  | Returned        | North      |
| 1414              | Davis, Carla      | Pneumococcal<br>vaccine, adult<br>dosage, SQ/IM | 90472, 90732     | Physician, User MD      | 6/13/2023       | 41            | 41                  | Ordered         | North      |
| 1272              | Adams, Susie      | Return to Clinic<br>Request                     |                  | Hohmann, Joy<br>ARNP    | 6/14/2023       | 40            | 40                  | Ordered         | North      |
| 1272              | Adams, Susie      | Cardiology<br>Consultation                      | CARDI            | Hohmann, Joy<br>ARNP    | 6/14/2023       | 40            | 12                  | Returned        | North      |