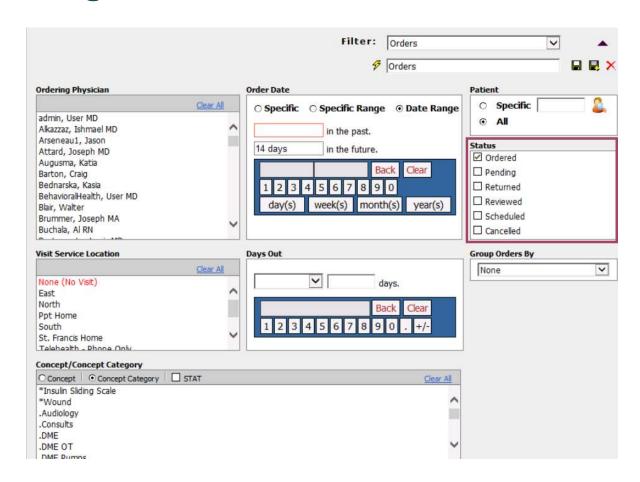

Copyright © 2023 Tabula Rasa HealthCare, Inc., All Rights Reserved. May not be used without permission. | NASDAQ - TRHC.

## CLDMM0 I enlarged the image slightly Carla L. Davenport, MBA, MS, 2023-08-07T21:30:03.712

## CLDMM1 In several places throughout this deck, I enlarged images and deleted the text box with bullet behind the image. Carla L. Davenport, MBA, MS, 2023-08-07T21:35:36.588







Copyright © 2023 Tabula Rasa HealthCare, Inc., All Rights Reserved. May not be used without permission. | NASDAQ - TRHC.

## CLDMM0 I enlarged the image slightly Carla L. Davenport, MBA, MS, 2023-08-07T21:30:03.712

## CLDMM1 In several places throughout this deck, I enlarged images and deleted the text box with bullet behind the image. Carla L. Davenport, MBA, MS, 2023-08-07T21:35:36.588



























Copyright © 2023 Tabula Rasa HealthCare, Inc., All Rights Reserved. May not be used without permission. | NASDAQ - TRHC.



#### 1. Order from the Plan section





#### 2. Add the order to the note





#### 2. Add the order to the note





#### 2. Add the order to the note





#### 3. Link the diagnosis to the order





#### 4. Add your notes





#### 5. Save the note





# **Working the Order**

Copyright © 2023 Tabula Rasa HealthCare, Inc., All Rights Reserved. May not be used without permission. | NASDAQ - TRHC.



#### 1. Select the correct filter





#### 2. Click View/Edit on the order





#### 3. Add a comment and change the status





#### 4. Click Save & Close





#### 5. If needed, schedule the appointment





- 6. Import the results into Prime Sui