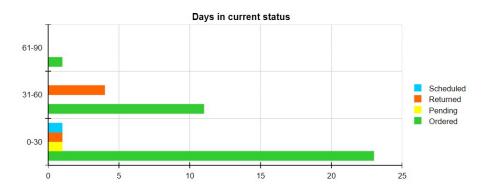

### Demo

| <b>Patient</b> ID | <b>PPT Name</b> ⊗ | ⊖ Order<br>Name                                 | e Procedure Code | ⊖ Ordering<br>Physician | ⊖ Order<br>Date | ⊕ Days<br>Out | ⊕ Days in<br>Status | <b>Status</b> ⊗ | e Center ⊕ |
|-------------------|-------------------|-------------------------------------------------|------------------|-------------------------|-----------------|---------------|---------------------|-----------------|------------|
| 1413              | James, Leo        | Psychiatry<br>Consultation                      | PSYCH            | Collins, Shari RD       | 6/6/2023        | 48            | 48                  | Ordered         | East       |
| 1414              | Davis, Carla      | Nephrology<br>Consultation                      | NEPHR            | Physician, User MD      | 6/13/2023       | 41            | 41                  | Returned        | North      |
| 1414              | Davis, Carla      | Pneumococcal<br>vaccine, adult<br>dosage, SQ/IM | 90472, 90732     | Physician, User MD      | 6/13/2023       | 41            | 41                  | Ordered         | North      |
| 1272              | Adams, Susie      | Return to Clinic<br>Request                     |                  | Hohmann, Joy<br>ARNP    | 6/14/2023       | 40            | 40                  | Ordered         | North      |
| 1272              | Adams, Susie      | Cardiology<br>Consultation                      | CARDI            | Hohmann, Joy<br>ARNP    | 6/14/2023       | 40            | 12                  | Returned        | North      |