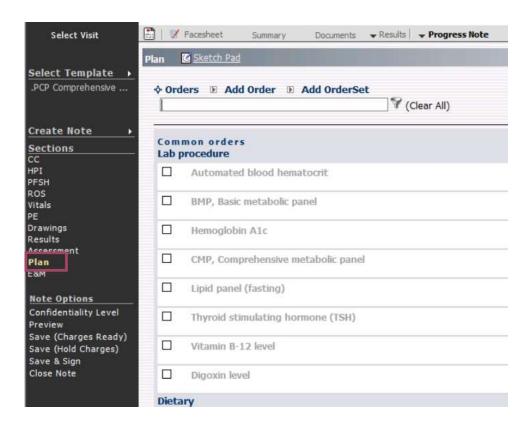

t, MBA, MS, 2023-08-07T21:30:03.712

## CLDMM1 In several places throughout this deck, I enlarged images and deleted the text box with bullet behind the image. Carla L. Davenport, MBA, MS, 2023-08-07T21:35:36.588







Copyright © 2023 Tabula Rasa HealthCare, Inc., All Rights Reserved. May not be used without permission. | NASDAQ - TRHC.

## CLDMM0 I enlarged the image slightly Carla L. Davenport, MBA, MS, 2023-08-07T21:30:03.712

## CLDMM1 In several places throughout this deck, I enlarged images and deleted the text box with bullet behind the image. Carla L. Davenport, MBA, MS, 2023-08-07T21:35:36.588



























Copyright © 2023 Tabula Rasa HealthCare, Inc., All Rights Reserved. May not be used without permission. | NASDAQ - TRHC.



#### 1. Order from the Plan section





#### 2. Add the order to the note





#### 2. Add the order to the note





#### 2. Add the order to the note





#### 3. Link the diagnosis to the order





#### 4. Add your notes





#### 5. Save the note





# **Working the Order**

Copyright © 2023 Tabula Rasa HealthCare, Inc., All Rights Reserved. May not be used without permission. | NASDAQ - TRHC.



#### 1. Select the correct filter





#### 2. Click View/Edit on the order





#### 3. Add a comment and change the status





#### 4. Click Save & Close





#### 5. If needed, schedule the appointment





- 6. Import the results into Prime Suite
- For those who do not use Updox









| Order Name V=