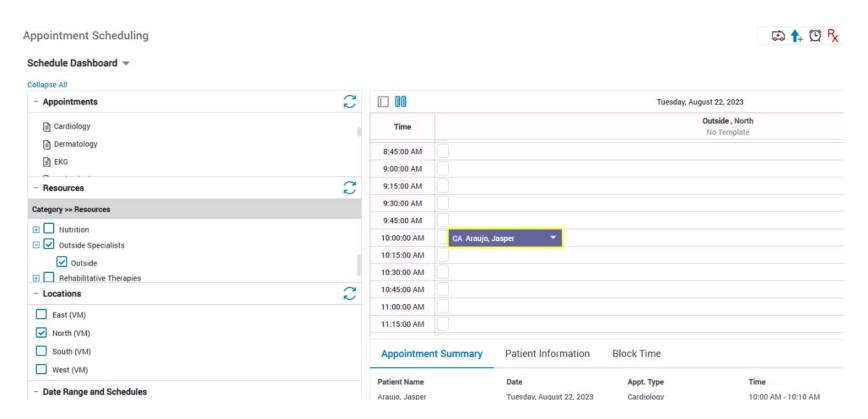

#### 5. If needed, schedule the appointment

- 6. Import the results into Prime Suite
- For those who do not use Updox

| Order Name V=                                                                                                                                                 | Ordering Provider     | Status   | Create Date |   |  |
|---------------------------------------------------------------------------------------------------------------------------------------------------------------|-----------------------|----------|-------------|---|--|
| seat                                                                                                                                                          | Ortega, Isaac         | Ordered  | 11/23/2022  |   |  |
| Blood urate measurement                                                                                                                                       | Ortega, Isaac         | Ordered  | 12/20/2022  | ^ |  |
| Lipid panel (fasting)                                                                                                                                         | Ortega, Isaac         | Ordered  | 12/20/2022  |   |  |
| Cardiology Consultation                                                                                                                                       | Ortega, Isaac         | Ordered  | 4/19/2023   |   |  |
| Cardiology Consultation                                                                                                                                       | Ortega, Isaac         | Ordered  | 5/12/2023   |   |  |
| Cardiology Consultation                                                                                                                                       | Ortega, Isaac         | Ordered  | 5/19/2023   |   |  |
| 4. Select Date: 05/12/2023  5. Document Name: □ocument - Cardiology Co  6. Select Document Type: □consults Cardiology  7. Is this document authenticated/sign | ay ▼<br>ned? ○Yes ⊙No | Override |             |   |  |
| 5. Document Name: Document - Cardiology Co. 6. Select Document Type: Consults Cardiology                                                                      |                       | Override |             |   |  |