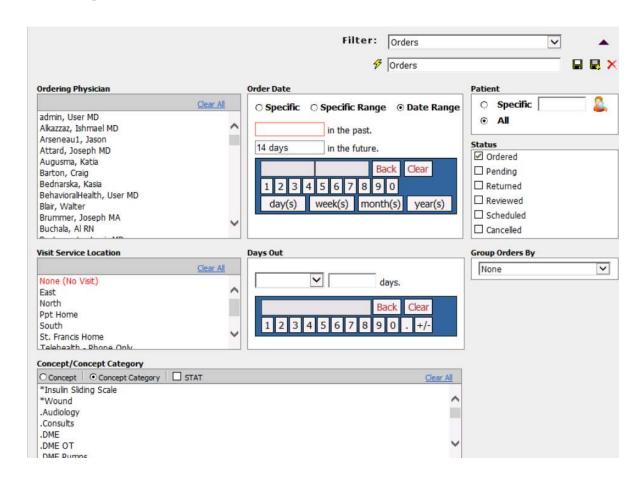

Copyright © 2023 Tabula Rasa HealthCare, Inc., All Rights Reserved. May not be used without permission. | NASDAQ - TRHC.

## CLDMM0 I enlarged the image slightly Carla L. Davenport, MBA, MS, 2023-08-07T21:30:03.712

## CLDMM1 In several places throughout this deck, I enlarged images and deleted the text box with bullet behind the image. Carla L. Davenport, MBA, MS, 2023-08-07T21:35:36.588







Copyright © 2023 Tabula Rasa HealthCare, Inc., All Rights Reserved. May not be used without permission. | NASDAQ - TRHC.

## CLDMM0 I enlarged the image slightly Carla L. Davenport, MBA, MS, 2023-08-07T21:30:03.712

## CLDMM1 In several places throughout this deck, I enlarged images and deleted the text box with bullet behind the image. Carla L. Davenport, MBA, MS, 2023-08-07T21:35:36.588



























Copyright © 2023 Tabula Rasa HealthCare, Inc., All Rights Reserved. May not be used without permission. | NASDAQ - TRHC.



#### 1. Order from the Plan section





#### 2. Add the order to the note





#### 2. Add the order to the note





#### 2. Add the order to the note





#### 3. Link the diagnosis to the order





#### 4. Add your notes





#### 5. Save the note





# **Working the Order**

Copyright © 2023 Tabula Rasa HealthCare, Inc., All Rights Reserved. May not be used without permission. | NASDAQ - TRHC.



#### 1. Select the correct filter





#### 2. Click View/Edit on the order





#### 3. Add a comment and change the status





#### 4. Click Save & Close





#### 5. If needed, schedule the appointment





- 6. Import the results into Prime