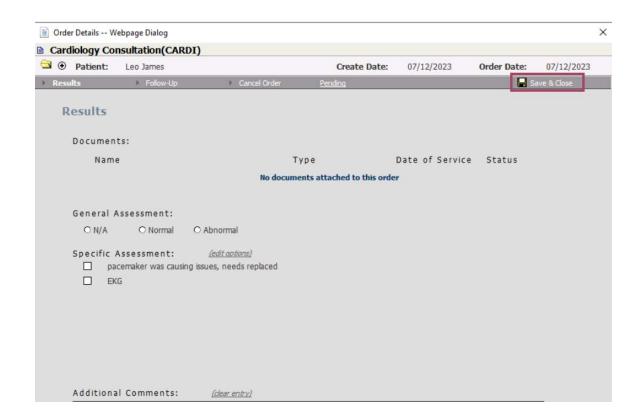

with bullet behind the image. Carla L. Davenport, MBA, MS, 2023-08-07T21:35:36.588



























Copyright © 2023 Tabula Rasa HealthCare, Inc., All Rights Reserved. May not be used without permission. | NASDAQ - TRHC.



#### 1. Order from the Plan section





#### 2. Add the order to the note





#### 2. Add the order to the note





#### 2. Add the order to the note





#### 3. Link the diagnosis to the order





#### 4. Add your notes





#### 5. Save the note





# **Working the Order**

Copyright © 2023 Tabula Rasa HealthCare, Inc., All Rights Reserved. May not be used without permission. | NASDAQ - TRHC.



#### 1. Select the correct filter





#### 2. Click View/Edit on the order





#### 3. Add a comment and change the status





#### 4. Click Save & Close





#### 5. If needed, schedule the appointment





- 6. Import the results into Prime Suite
- For those who do not use Updox









| Order Name V=                                                                                                                                                 | Ordering Provider     | Status   | Create Date |   |  |
|---------------------------------------------------------------------------------------------------------------------------------------------------------------|-----------------------|----------|-------------|---|--|
| seat                                                                                                                                                          | Ortega, Isaac         | Ordered  | 11/23/2022  |   |  |
| Blood ur