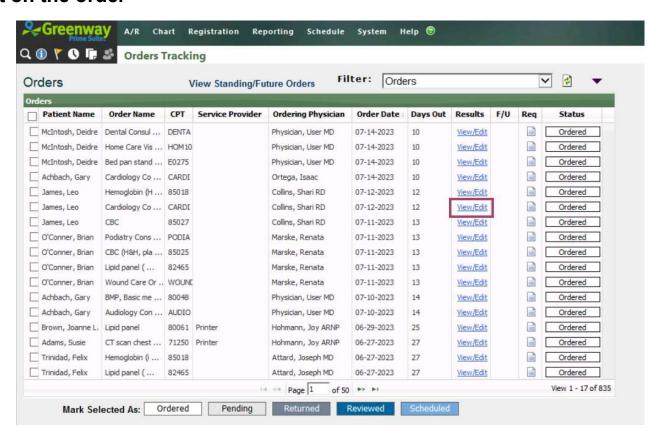

n several places throughout this deck, I enlarged images and deleted the text box with bullet behind the image. Carla L. Davenport, MBA, MS, 2023-08-07T21:35:36.588



























Copyright © 2023 Tabula Rasa HealthCare, Inc., All Rights Reserved. May not be used without permission. | NASDAQ - TRHC.



#### 1. Order from the Plan section





#### 2. Add the order to the note





#### 2. Add the order to the note





#### 2. Add the order to the note





#### 3. Link the diagnosis to the order





#### 4. Add your notes





#### 5. Save the note





# **Working the Order**

Copyright © 2023 Tabula Rasa HealthCare, Inc., All Rights Reserved. May not be used without permission. | NASDAQ - TRHC.



#### 1. Select the correct filter





#### 2. Click View/Edit on the order





#### 3. Add a comment and change the status





#### 4. Click Save & Close





#### 5. If needed, schedule the appointment





- 6. Import the results into Prime Suite
- For those who do not use Updox









| Order Name V=                                                                                                                                                 | Ordering Provider     | Status   | Create Date |   |  |
|---------------------------------------------------------------------------------------------------------------------------------------------------------------|-----------------------|----------|-------------|---|--|
| seat