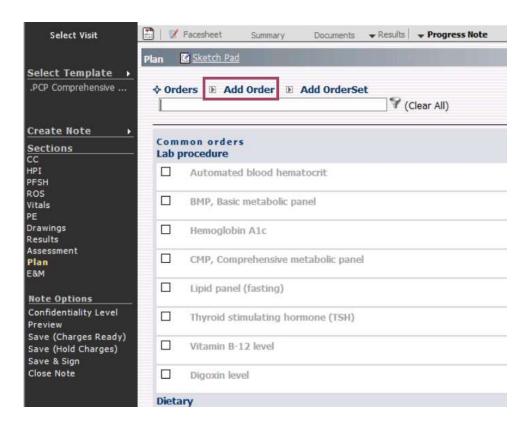

the text box with bullet behind the image. Carla L. Davenport, MBA, MS, 2023-08-07T21:35:36.588







Copyright © 2023 Tabula Rasa HealthCare, Inc., All Rights Reserved. May not be used without permission. | NASDAQ - TRHC.

## CLDMM0 I enlarged the image slightly Carla L. Davenport, MBA, MS, 2023-08-07T21:30:03.712

## CLDMM1 In several places throughout this deck, I enlarged images and deleted the text box with bullet behind the image. Carla L. Davenport, MBA, MS, 2023-08-07T21:35:36.588



























Copyright © 2023 Tabula Rasa HealthCare, Inc., All Rights Reserved. May not be used without permission. | NASDAQ - TRHC.



#### 1. Order from the Plan section





#### 2. Add the order to the note





#### 2. Add the order to the note





#### 2. Add the order to the note





#### 3. Link the diagnosis to the order





#### 4. Add your notes





#### 5. Save the note





# **Working the Order**

Copyright © 2023 Tabula Rasa HealthCare, Inc., All Rights Reserved. May not be used without permission. | NASDAQ - TRHC.



#### 1. Select the correct filter





#### 2. Click View/Edit on the order





#### 3. Add a comment and change the status





#### 4. Click Save & Close





#### 5. If needed, schedule the appointment





- 6. Import the results into Prime Suite
- For those who do not use Updox









| Order Name V=                                                                                                                                                 | Ordering Provider     | Status   | Create Date |   |  |
|----------------------------------